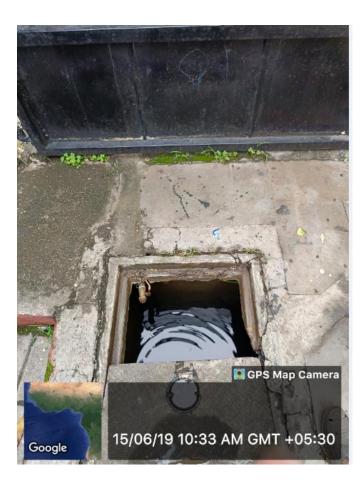

### Roof top rain water harvesting

अध्यक्ष

Rain water harvesting reduces soil erosion and flood hazards by collecting rainwater and reducing the flow of storm water to prevent urban flooding. Most buildings that utilize rainwater harvesting systems have a built-in catchment area on top of the roof, which has a capacity of collecting large volumes of water in case of rainstorms. So our college also collects the rooftop rain water and taken in to underground water tank.

Rooftop Rain Water Collected in Underground Water tank

"Knowledge is the Supreme Goal."

'विकास प्रतिष्ठान'चे

है. तुकाराम धोंडीबा पठारे कला, वाणिज्य व विज्ञान महाविद्यालय

चंदन नगर, पुणे - ४११०१४. B.A.,B.COM.,B.B.A., B.B.A.(C.A.), B.Sc.(CS)]