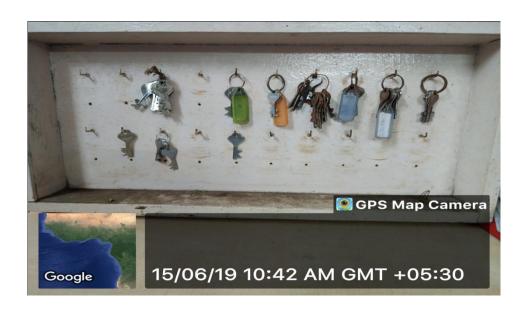

ng or patronizing views of disability and people with disabilities. Handicapped Accessible or Disabled Use the appropriate alternatives such as "accessible bathrooms", "accessible parking spots", "and disabled athletes.

- 1. Disabled-friendly washrooms
- 2. Signage including tactile path, lights, display boards and signposts.





Ramp to Programme Hall for Disabled





'विकास प्रतिष्ठान'चे



चंदन नगर, पुणे - ४११०१४. [B.A.,B.COM.,B.B.A., B.B.A.(C.A.), B.Sc.(CS)]

शासन मान्यता क्र.: एन.जी.सी.२००४/(१/०४)/मशि-३, दि. १५/०७/२००४ सावित्रीबाई फुले पुणे विद्यापीठ संलग्नता क्र.: PU/PN/AC/218(2005)

PUN CODE: CAAP013450

**EXAM CENTRE CODE:** 0803

मा. श्री. पंढरीनाथ तथा आण्णासाहेब तुकाराम पठारे अध्यक्ष

मा. ॲंड. राजेंद्र उमाप

मा. श्री. महेंद्र पठारे सवस्य

स्थापना वर्ष : २००५

जावक क्र.:

दि.



## **Key Display board for Disabled Students**



# Signage Board for Disabled





'विकास प्रतिष्ठान'चे

तुकाराम धोंडीबा पठारे कला, वाणिज्य व विज्ञान महाविद्यालय

चंदन नगर, पुणे - ४११०१४. [B.A.,B.COM.,B.B.A., B.B.A.(C.A.), B.Sc.(CS)]

शासन मान्यता क्र.: एन.जी.सी.२००४/(१/०४)/मशि-३, दि. १५/०७/२००४ सावित्रीबाई फुले पुणे विद्यापीठ संलग्नता क्र.: PU/PN/AC/218(2005)

PUN CODE: CAAP013450 EXAM CENTRE CODE: 0803

मा. श्री. पंढरीनाथ तथा आण्णासाहेब तुकाराम पठारे मा. ॲंड. राजेंद्र उमाप अध्यक्ष

मा. श्री. महेंद्र पठारे सवस्य

स्थापना वर्ष : २००५

जावक क.:

दि.

# Alternate sources of energy.

### Use of LED bulbs

Most of the CFL bulbs are replaced with LED bulbs. so all the CFL bulbs were replaced by tube lights and LED bulbs in college premises. Compared to the lifespan of your average incandesce