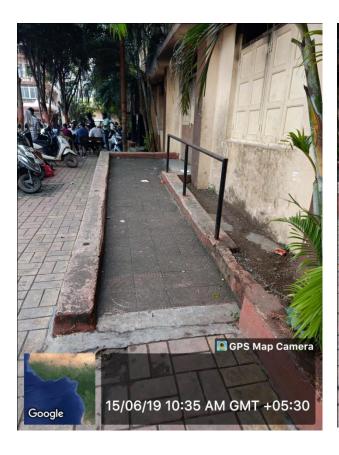

# **Disabled-Friendly**

People-first, disability-friendly terminology is language that does not promote out-dated, insulting or patronizing views of disability and people with disabilities. Handicapped Accessible or Disabled Use the appropriate alternatives such as "accessible bathrooms", "accessible parking spots", "and disabled athletes.

- 1. Disabled-friendly washrooms
- 2. Signage including tactile path, lights, display boards and signposts.

Ramp to Programme Hall for Disabled

'विकास प्रतिष्ठान'चे

चंदन नगर, पुणे - ४११०१४. [B.A.,B.COM.,B.B.A., B.B.A.(C.A.), B.Sc.(CS)]