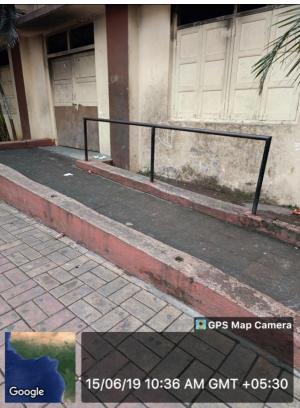

# **Disabled-Friendly**

People-first, disability-friendly terminology is language that does not promote out-dated, insulting or patronizing views of disability and people with disabilities. Handicapped Accessible or Disabled Use the appropriate alternatives such as "accessible bathrooms", "accessible parking spots", "and disabled athletes.

- 1. Disabled-friendly washrooms
- 2. Signage including tactile path, lights, display boards and signposts.

Ramp to Programme Hall for Disabled

'विकास प्रतिष्ठान'चे

चंदन नगर, पुणे - ४११०१४. [B.A.,B.COM.,B.B.A., B.B.A.(C.A.), B.Sc.(CS)]